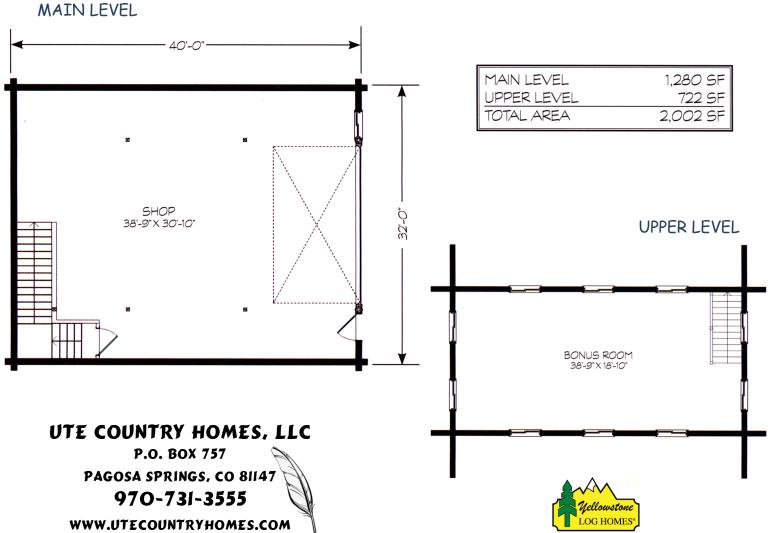

## The ADIRONDACK SHOP Premium Package with 8" Swedish Cope Cabin Appearance Logs

\$35,723.00 (shipping & taxes not included)