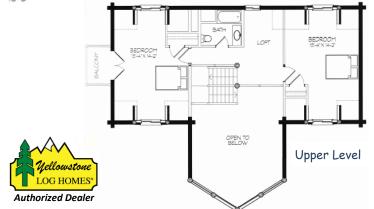

## The BRECKENRIDGE 2 Premium Package with 8" Swedish Cope Cabin Appearance Logs

\$72,453.00 (shipping & taxes not included)