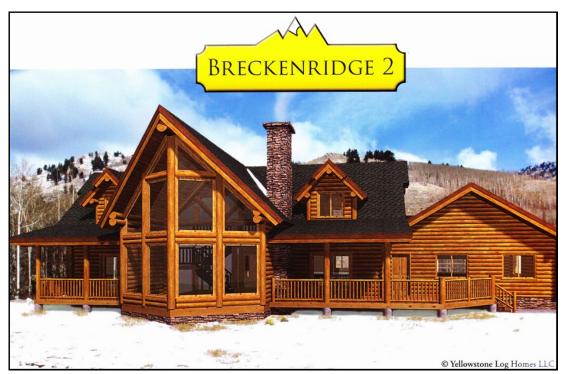

## The BRECKENRIDGE 2 Premium Package with 8" Swedish Cope Cabin Appearance Logs

\$72,453.00 (shipping & taxes not included)