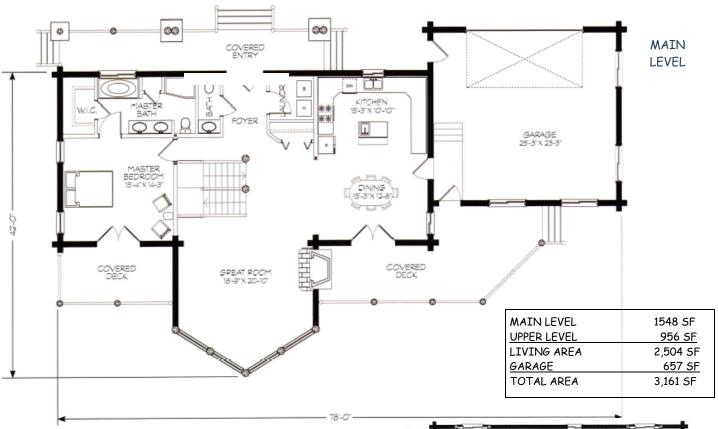

## The BRECKENRIDGE 2 Premium Package with 8" Swedish Cope Cabin Appearance Logs

\$72,453.00 (shipping & taxes not included)