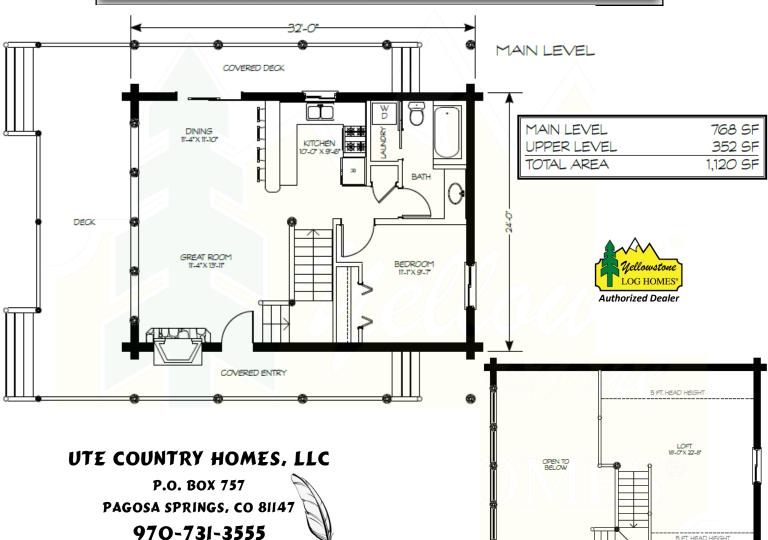

WWW.UTECOUNTRYHOMES.COM

5 FT. HEAD HEIGH

UPPER LEVEL

## The FORESTER Premium Package with 8" Swedish Cope Cabin Appearance Logs

\$32,875.00 (shipping & taxes not included)

Additional log profiles available, please call for quote

## PREMIUM PACKAGE INCLUDES (if shown on prints)

Construction Guide Log loft floor joists

All log walls shown on print Log stair set

Log home screws Log porch posts

Exterior log home stain Log railing

Foam gasket 2 x 6 T&G (for loft floor decking)

Log home caulking 1 x 6 T&G (below roof over living area)

Log roof beams TP<sup>®</sup> graded beams & wall logs

Log support posts Log porch header

## **ELITE DRY-IN PACKAGE INCLUDES**

(Please call for complete package list and current prices 970-731-3555)

Metal drip ledge for eave & gable Douglas fir 2