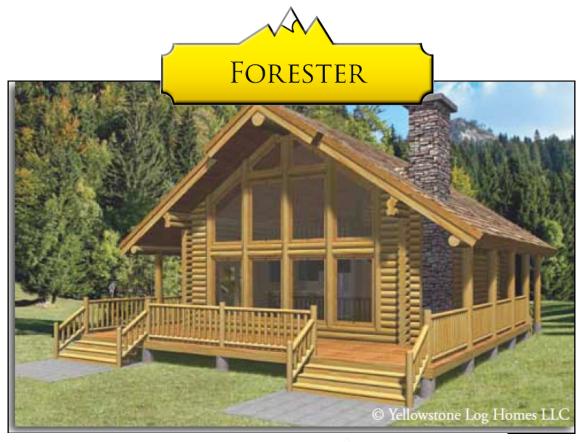

## The FORESTER Premium Package with 8" Swedish Cope Cabin Appearance Logs

\$32,875.00 (shipping & taxes not included)

Additional log profiles available, please call for quote