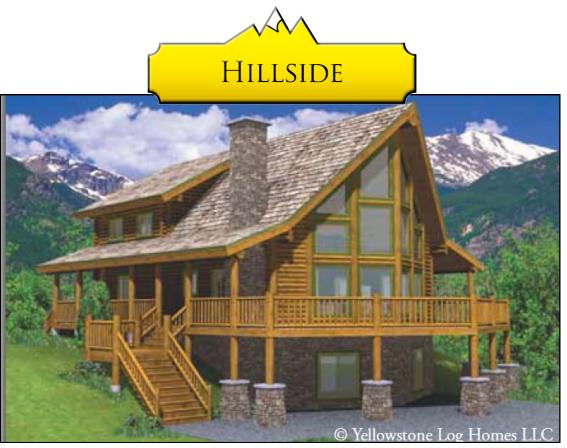

## The HILLSIDE Premium Package with 8" Swedish Cope Cabin Appearance Logs

\$46,675.00 (shipping & taxes not included)

Additional log profiles available, please call for quote