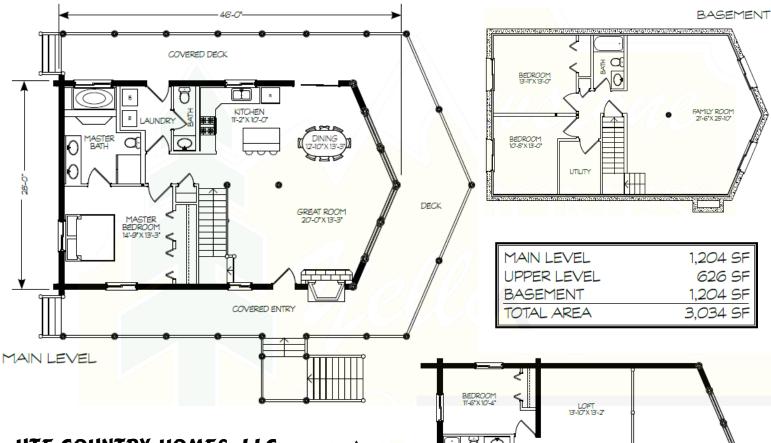

## The HILLSIDE Premium Package with 8" Swedish Cope Cabin Appearance Logs

\$46,675.00 (shipping & taxes not included)

Additional log profiles available, please call for quote