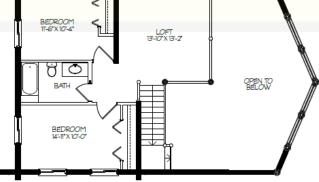

## The HILLSIDE Premium Package with 8" Swedish Cope Cabin Appearance Logs

\$46,675.00 (shipping & taxes not included)

Additional log profiles available, please call for quote