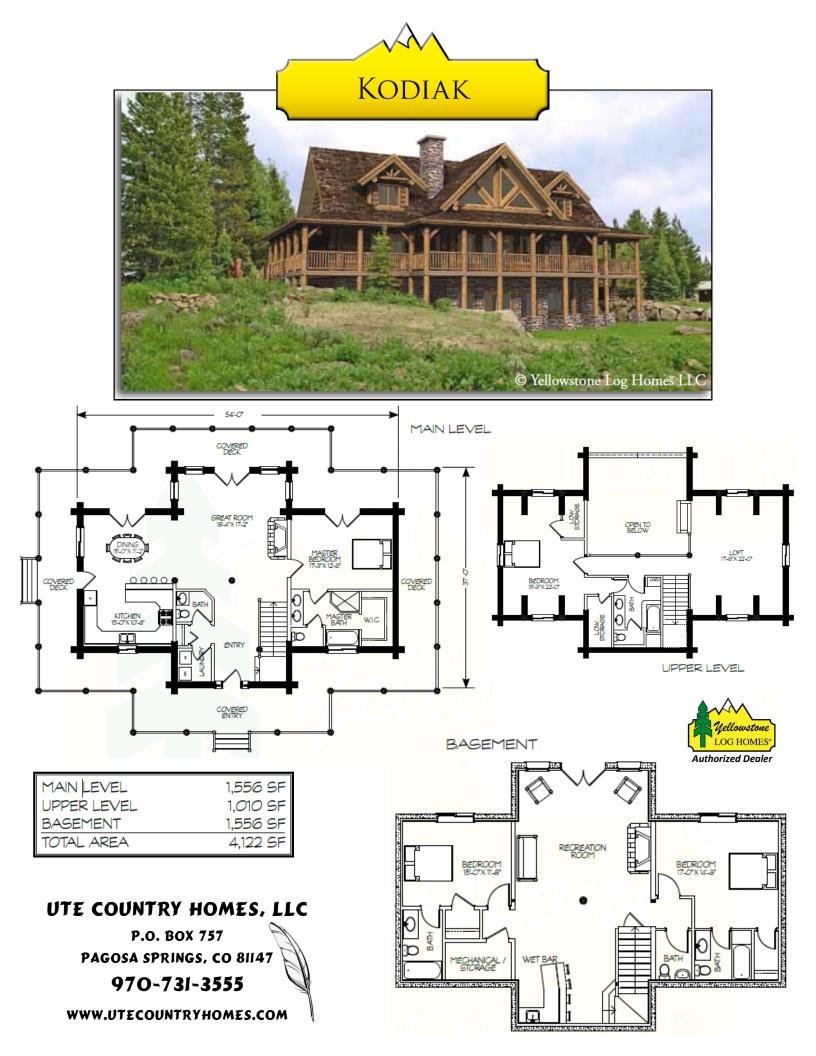

The KODIAK Premium Package with 8" Swedish Cope Cabin Appearance Logs \$83,936.00 *(shipping & taxes not included)* Additional log profiles available, please call for quote