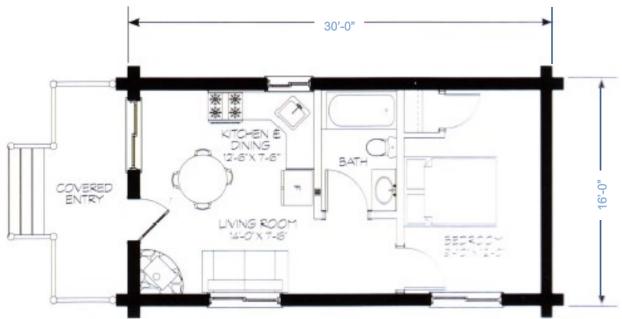

## The PINE CREEK Premium Package with 8" Swedish Cope Cabin Appearance Logs \$14,049.00 (shipping & taxes not included)

Additional log profiles available, please call for quote