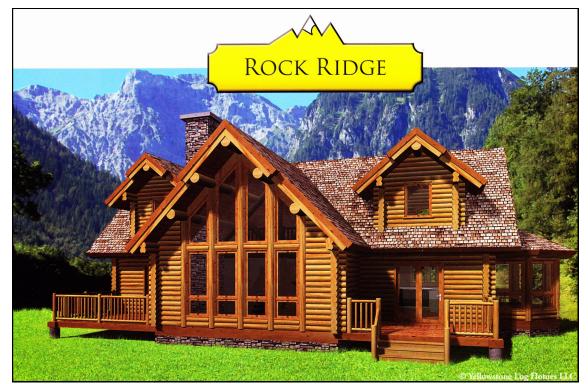

## The ROCK RIDGE Premium Package with 8" Swedish Cope Cabin Appearance Logs

\$61,801.00 (shipping & taxes not included)