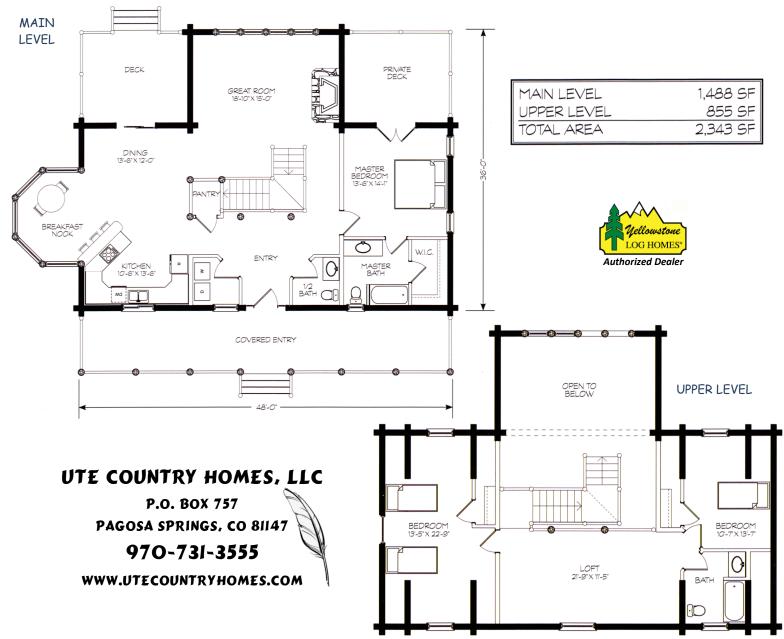

## The ROCK RIDGE Premium Package with 8" Swedish Cope Cabin Appearance Logs

\$61,801.00 (shipping & taxes not included)