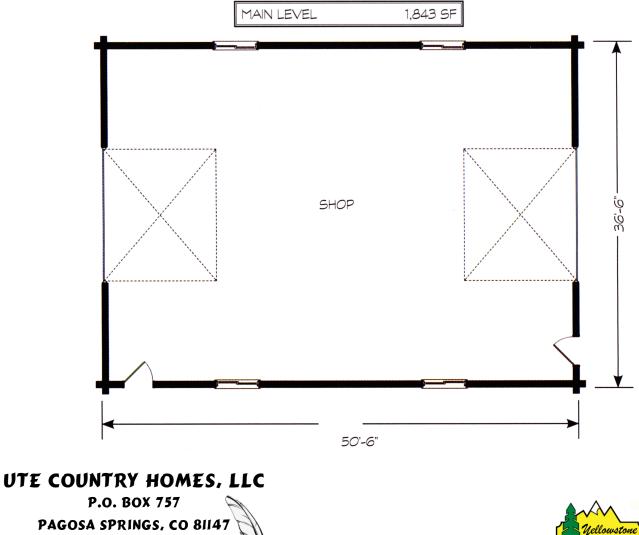

970-731-3555

WWW.UTECOUNTRYHOMES.COM

LOG HOMES\*

The SHOP Premium Package with 8" Swedish Cope Cabin Appearance Logs \$23,659.00 (shipping & taxes not included) Additional log profiles available, please call for quote