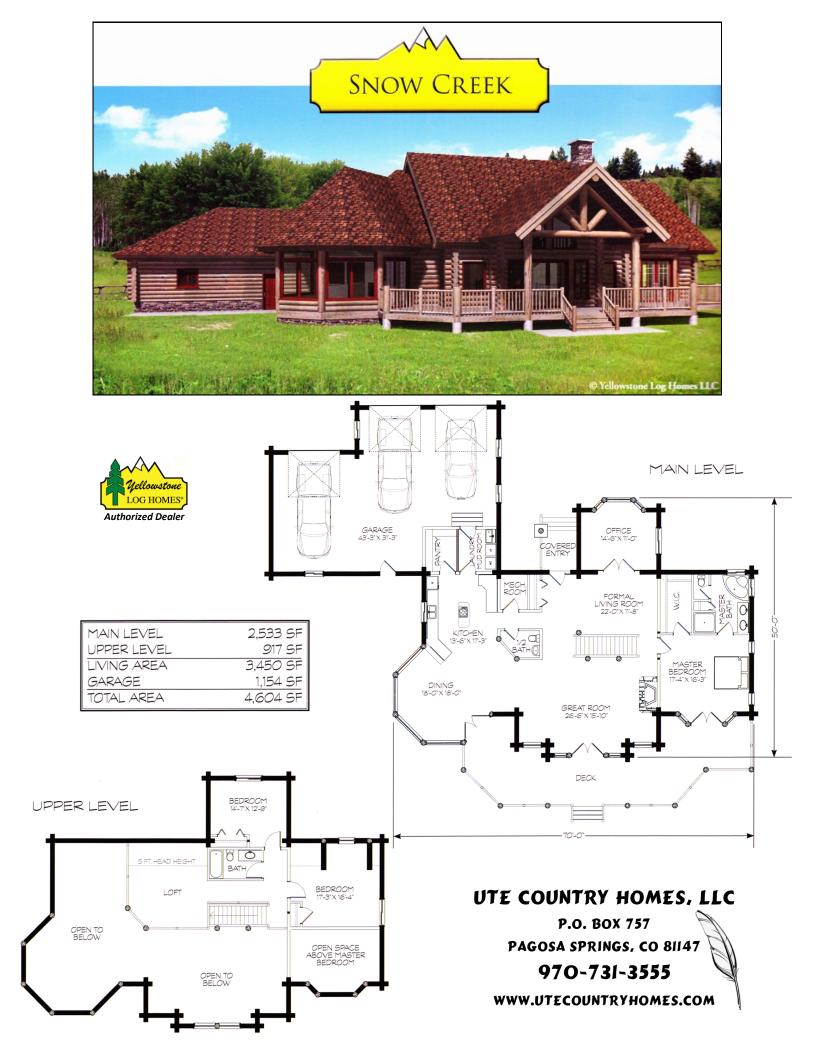

The SNOW CREEK Premium Package with 8" Swedish Cope Cabin Appearance Logs \$97,273.00 (shipping & taxes not included) Additional log profiles available, please call for quote