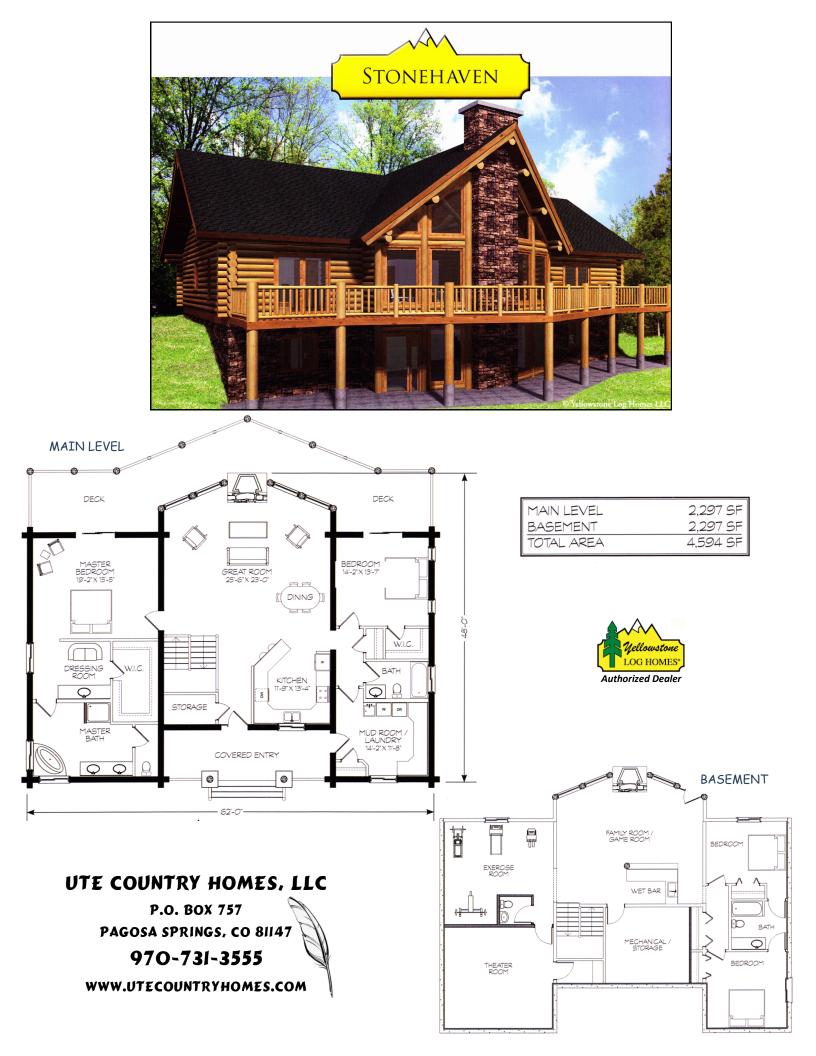

## The STONEHAVEN Premium Package with 8" Swedish Cope Cabin Appearance Logs \$64,003.00 (shipping & taxes not included) Additional log profiles available, please call for quote