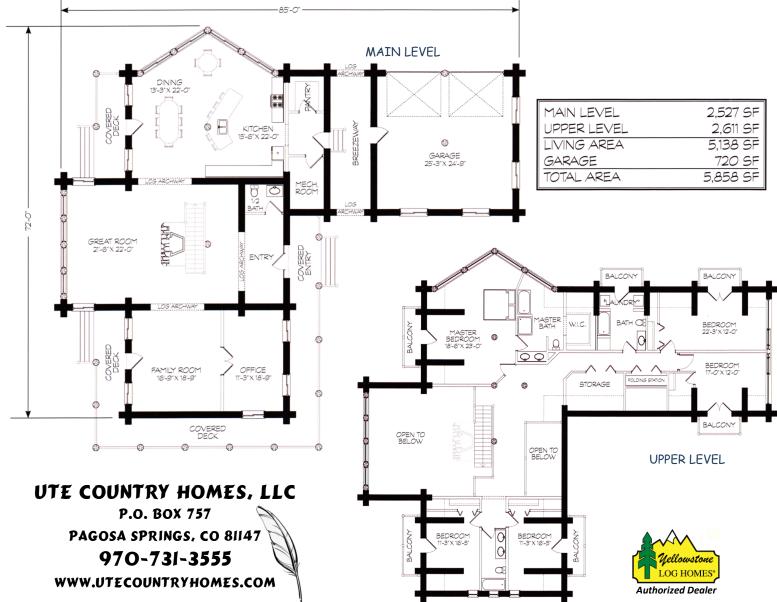

The SUMMIT Premium Package with 8" Swedish Cope Cabin Appearance Logs \$134,347.00 (shipping & taxes not included) Additional log profiles available, please call for quote