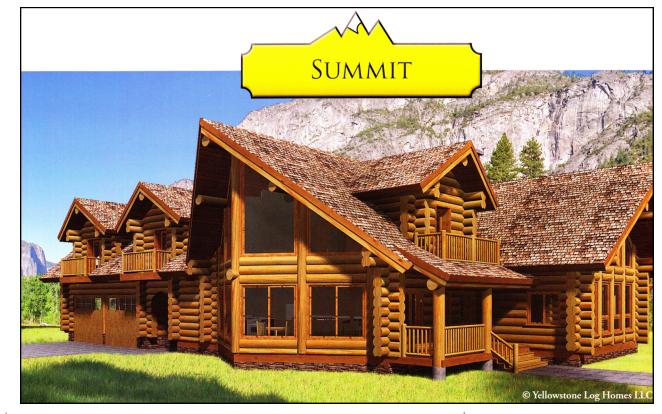

The SUMMIT Premium Package with 8" Swedish Cope Cabin Appearance Logs \$134,347.00 (shipping & taxes not included) Additional log profiles available, please call for quote