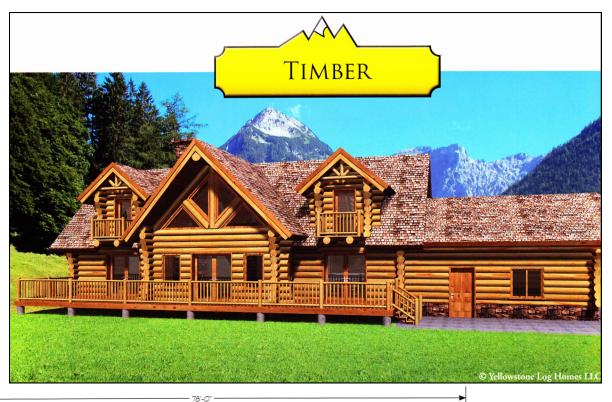

## The TIMBER Premium Package with 8" Swedish Cope Cabin Appearance Logs

\$75,163.00 (shipping & taxes not included)