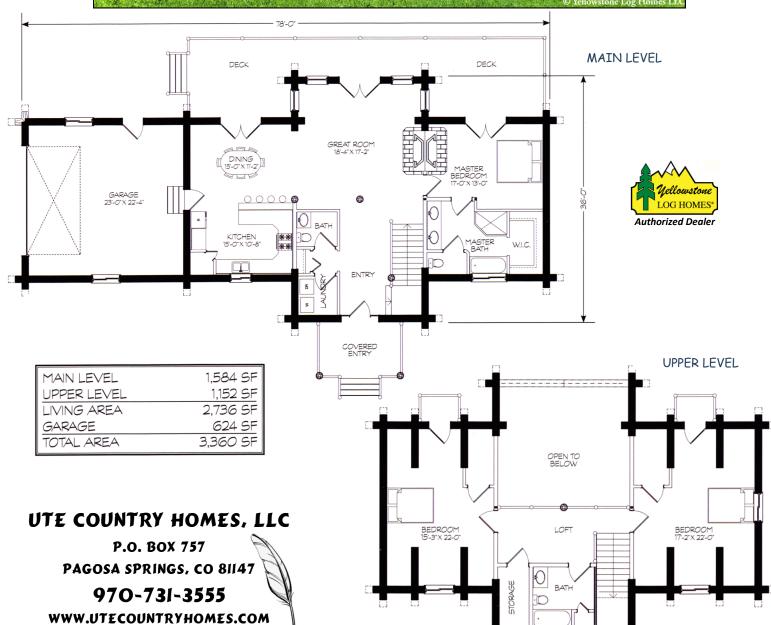

## The TIMBER Premium Package with 8" Swedish Cope Cabin Appearance Logs

\$75,163.00 (shipping & taxes not included)