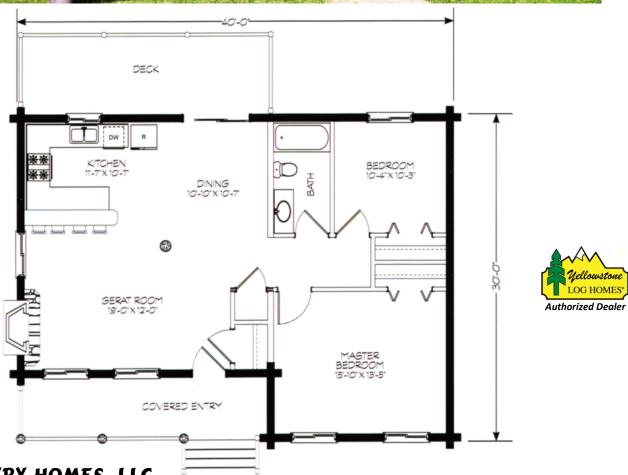

UTE COUNTRY HOMES, LLC

P.O. BOX 757
PAGOSA SPRINGS, CO 81147
970-731-3555

WWW.UTECOUNTRYHOMES.COM

Main Level

1062 SF