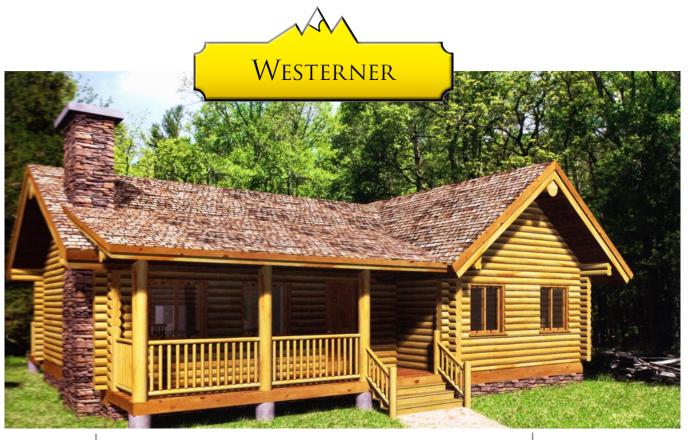

## The WESTERNER Premium Package with 8" Swedish Cope Cabin Appearance Logs \$22,695.00 (shipping & taxes not included)

Additional log profiles available, please call for quote