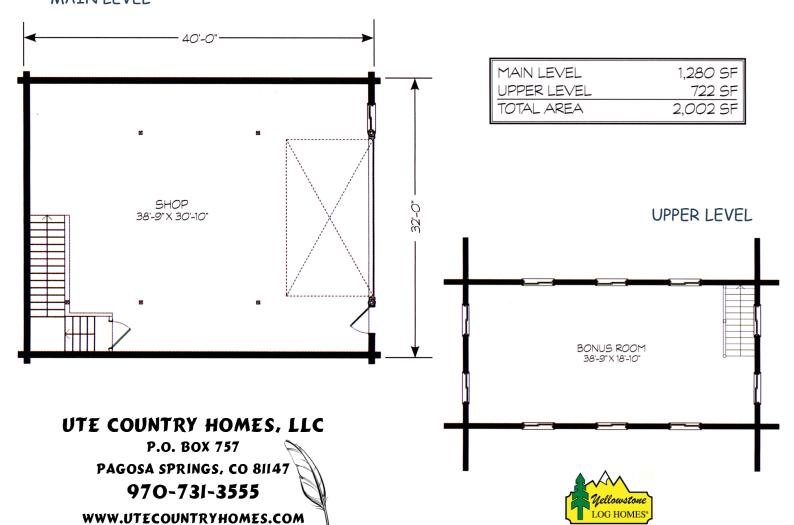

Authorized Dealer

## PREMIUM PACKAGE INCLUDES (if shown on prints)

Construction Guide Log loft floor joists

All log walls shown on print Log stair set

Log home screws Log porch posts

Exterior log home stain Log railing

Foam gasket 2 x 6 T&G (for loft floor decking)

Log home caulking 1 x 6 T&G (below roof over living area)

Log roof beams TP<sup>®</sup> graded beams & wall logs

Log support posts Log porch header

## **ELITE DRY-IN PACKAGE INCLUDES**

(Please call for complete package list and current prices 970-731-3555)

Metal drip ledge for eave & gable Douglas fir 2X framing for exterior decks

1X cedar two step fascia Sub floor adhesive

OSB rim board for eaves 4' x 8' sheets of ¾" T&G OSB

Architectural shingles Wooden I-Joists & LVL's for subfloor

Wooden I-Joists & LVL's fo