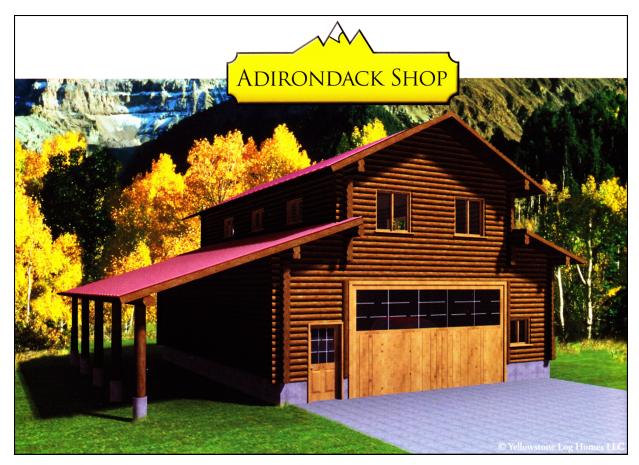

Authorized Dealer

## PREMIUM PACKAGE INCLUDES (if shown on prints)

Construction Guide Log loft floor joists

All log walls shown on print Log stair set

Log home screws Log porch posts

Exterior log home stain Log railing

Foam gasket 2 x 6 T&G (for loft floor decking)

Log home caulking 1 x 6 T&G (below roof over living area)

Log roof beams TP<sup>®</sup> graded beams & wall logs

Log support posts Log porch header

## **ELITE DRY-IN PACKAGE INCLUDES**

(Please call for complete package list and current prices 970-731-3555)

Metal drip ledge for eave & gable Douglas fir 2X framing for exterior decks

1X cedar two step fascia Sub floor adhesive

OSB rim board for eaves 4' x 8' sheets of ¾" T&G OSB

Architectural shingles Wooden I-Joists & LVL's for subfloor

Wooden I-Joists & LVL'