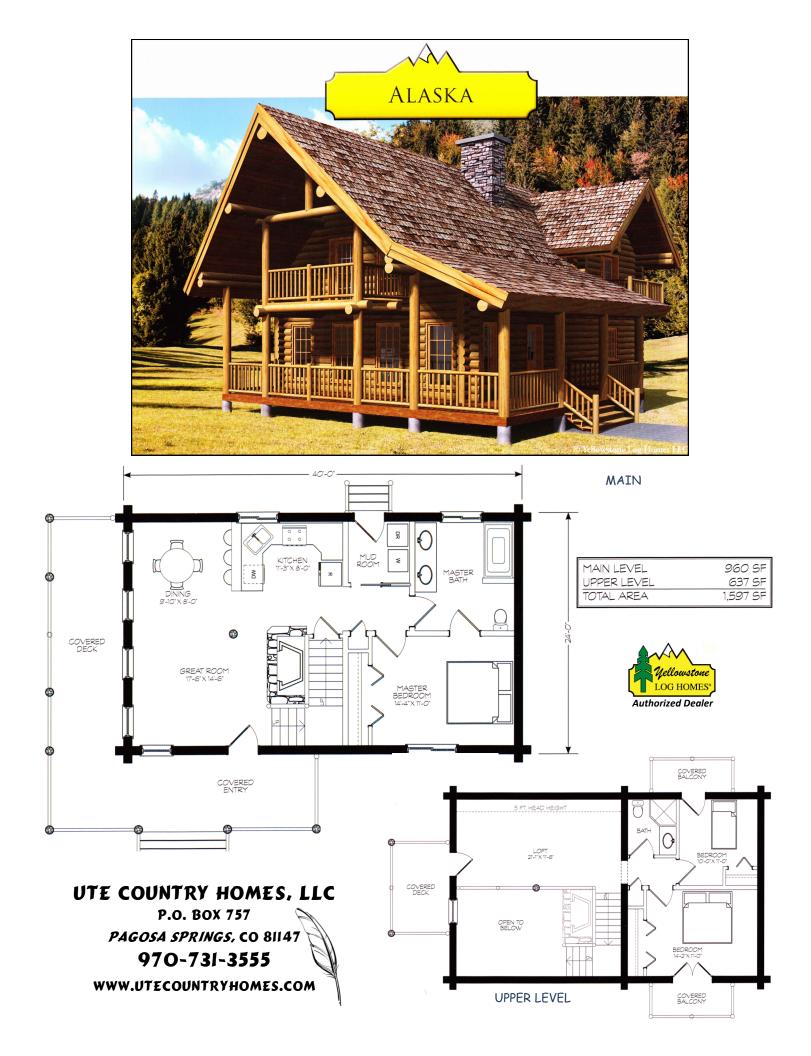

## PREMIUM PACKAGE INCLUDES (if shown on prints)

| Construction Guide           | Log loft floor joists                            |
|------------------------------|--------------------------------------------------|
| All log walls shown on print | Log stair set                                    |
| Log home screws              | Log porch posts                                  |
| Exterior log home stain      | Log railing                                      |
| Foam gasket                  | $2 	ext{ x 6 T&G}$ (for loft floor decking)      |
| Log home caulking            | $1 \ x \ 6 \ T\&G$ (below roof over living area) |
| Log roof beams               | $TP^{	extsf{8}}$ graded beams & wall logs        |
| Log support posts            | Log porch header