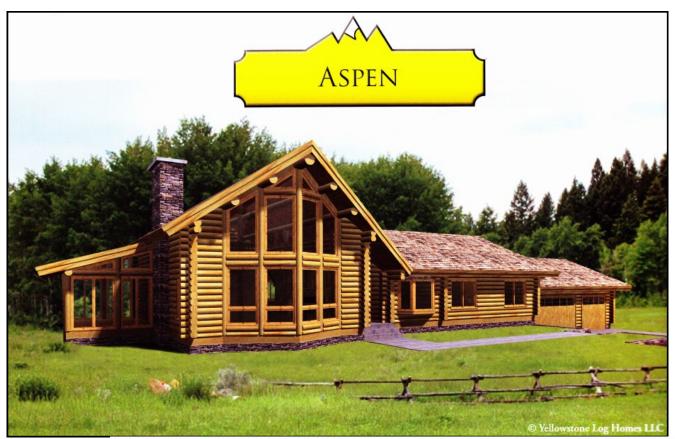

## PREMIUM PACKAGE INCLUDES (if shown on prints)

Construction Guide Log loft floor joists

All log walls shown on print Log stair set

Log home screws Log porch posts

Exterior log home stain Log railing

Foam gasket 2 x 6 T&G (for loft floor decking)

Log home caulking 1 x 6 T&G (below roof over living area)

Log roof beams TP<sup>®</sup> graded beams & wall logs

Log support posts Log porch header

## **ELITE DRY-IN PACKAGE INCLUDES**

(Please call for complete package list and current prices 970-731-3555)

Metal drip ledge for eave & gable Douglas fir 2X framing for exterior decks

1X cedar two step fascia Sub floor adhesive

OSB rim board for eaves 4' x 8' sheets of ¾" T&G OSB

Architectural shingles Wooden I-Joists & LVL's for subfloor

Wooden I-Joists & LVL's for roof rafters 2