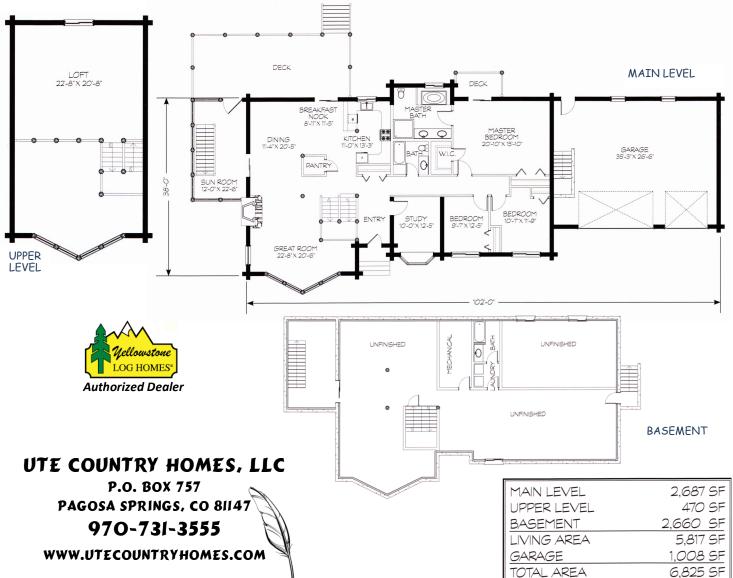

## PREMIUM PACKAGE INCLUDES (if shown on prints)

Construction Guide Log loft floor joists

All log walls shown on print Log stair set

Log home screws Log porch posts

Exterior log home stain Log railing

Foam gasket 2 x 6 T&G (for loft floor decking)

Log home caulking 1 x 6 T&G (below roof over living area)

Log roof beams TP<sup>®</sup> graded beams & wall logs

Log support posts Log porch header

## **ELITE DRY-IN PACKAGE INCLUDES**

(Please call for complete package list and current prices 970-731-3555)

Metal drip ledge for eave & gable Douglas fir 2X framing for exterior decks

1X cedar two step fascia Sub floor adhesive

OSB rim board for eaves 4' x 8' sheets of ¾" T&G OSB

Architectural shingles Wooden I-Joists & LVL's for subfloor

Wooden I-Joists & LVL's for roof rafters 2 X