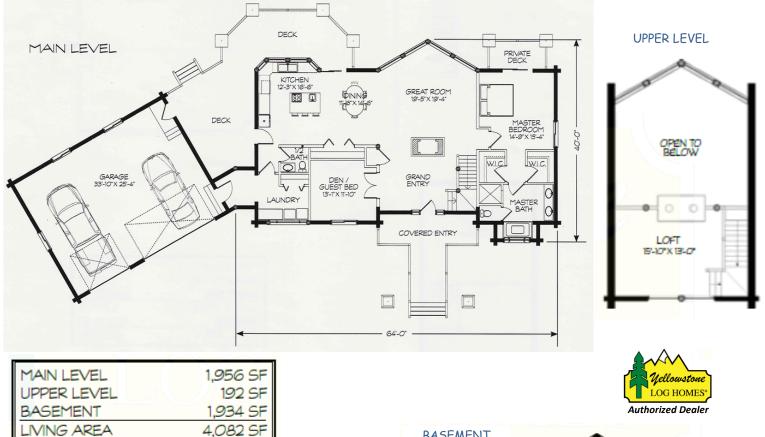

## **BLACKHAWK**

GARAGE

TOTAL AREA

936 SF

5,018 SF

UTE COUNTRY HOMES, LLC

P.O. BOX 757

PAGOSA SPRINGS, CO 81147