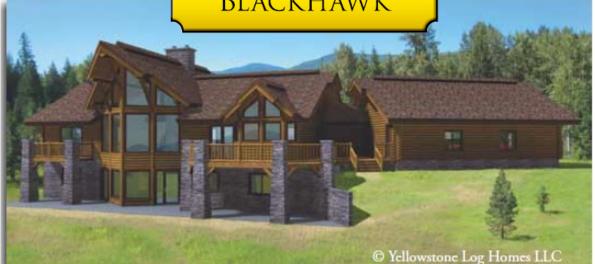

## **BLACKHAWK**

GARAGE

TOTAL AREA

936 SF

5,018 SF

UTE COUNTRY HOMES, LLC

P.O. BOX 757

PAGOSA SPRINGS, CO 81147