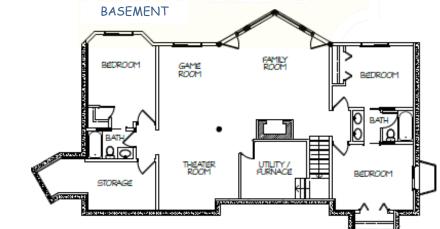

## **BLACKHAWK**

GARAGE

TOTAL AREA

936 SF

5,018 SF

UTE COUNTRY HOMES, LLC

P.O. BOX 757

PAGOSA SPRINGS, CO 81147