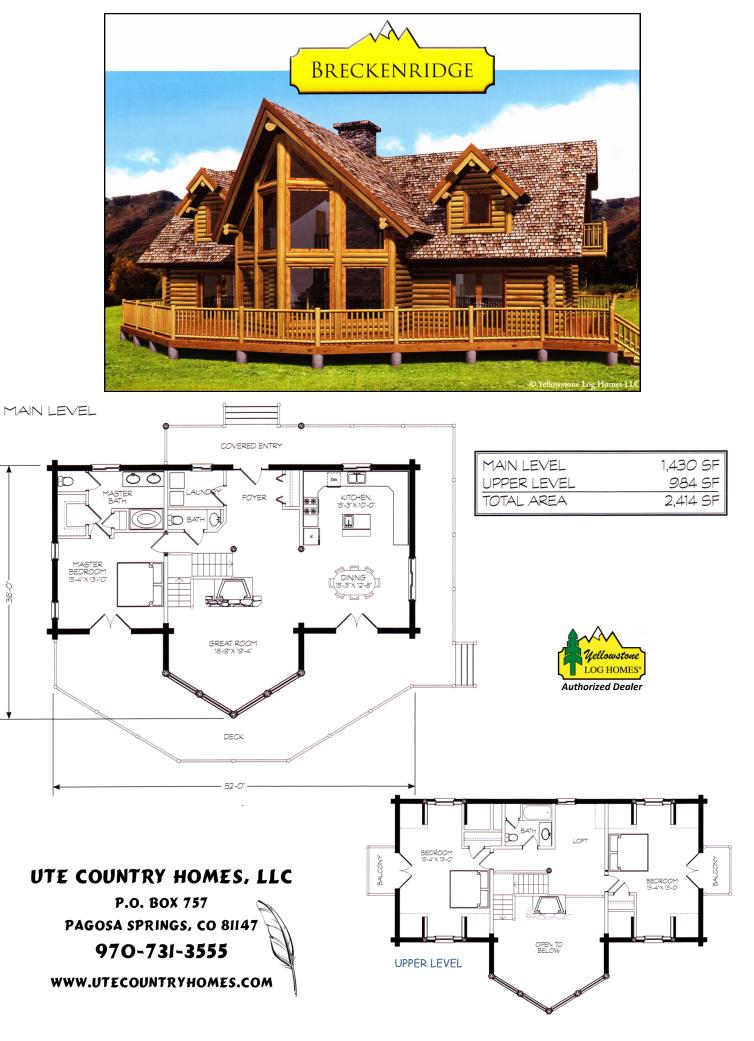

## PREMIUM PACKAGE INCLUDES (if shown on prints)

| Construction Guide           | Log loft floor joists                           |
|------------------------------|-------------------------------------------------|
| All log walls shown on print | Log stair set                                   |
| Log home screws              | Log porch posts                                 |
| Exterior log home stain      | Log railing                                     |
| Foam gasket                  | $2 \times 6 T\&G$ (for loft floor decking)      |
| Log home caulking            | $1 \times 6 T\&G$ (below roof over living area) |
| Log roof beams               | TP <sup>®</sup> graded beams & wall logs        |
| Log support posts            | Log porch header                                |