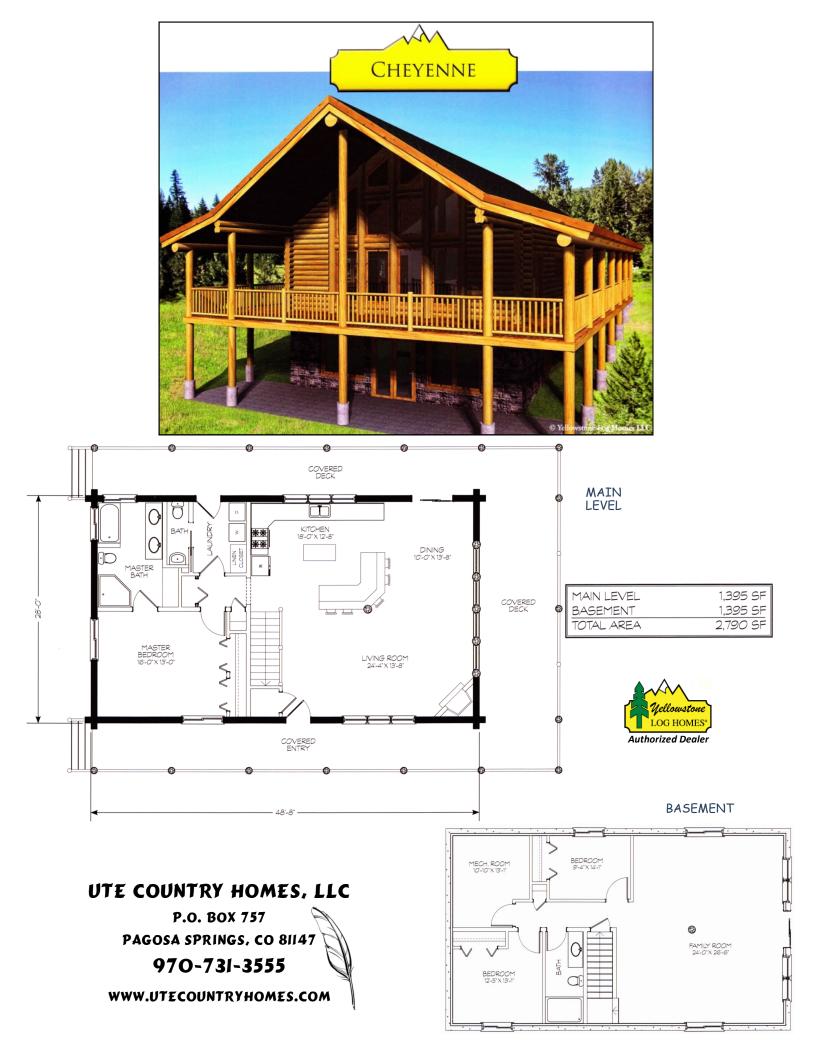

## PREMIUM PACKAGE INCLUDES (if shown on prints)

| Construction Guide           | Log loft floor joists                           |
|------------------------------|-------------------------------------------------|
| All log walls shown on print | Log stair set                                   |
| Log home screws              | Log porch posts                                 |
| Exterior log home stain      | Log railing                                     |
| Foam gasket                  | $2 \times 6 T\&G$ (for loft floor decking)      |
| Log home caulking            | $1 \times 6 T\&G$ (below roof over living area) |
| Log roof beams               | TP <sup>®</sup> graded beams & wall logs        |
| Log support posts            | Log porch header                                |