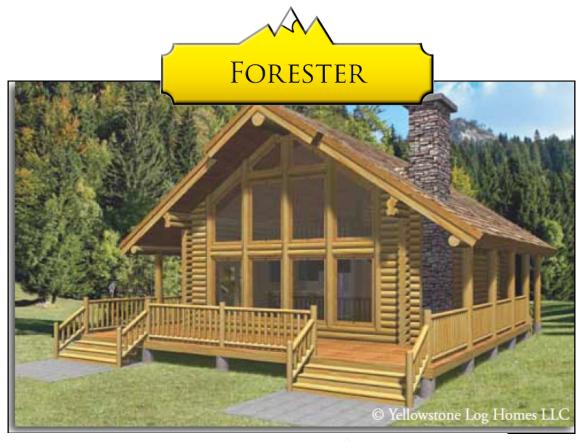

WWW.UTECOUNTRYHOMES.COM

5 FT. HEAD HEIGH

UPPER LEVEL

## PREMIUM PACKAGE INCLUDES (if shown on prints)

Construction Guide Log loft floor joists

All log walls shown on print Log stair set

Log home screws Log porch posts

Exterior log home stain Log railing

Foam gasket 2 x 6 T&G (for loft floor decking)

Log home caulking 1 x 6 T&G (below roof over living area)

Log roof beams TP<sup>®</sup> graded beams & wall logs

Log support posts Log porch header

## **ELITE DRY-IN PACKAGE INCLUDES**

(Please call for complete package list and current prices 970-731-3555)

Metal drip ledge for eave & gable Douglas fir 2X framing for exterior decks

1X cedar two step fascia Sub floor adhesive

OSB rim board for eaves 4' x 8' sheets of 34" T&G OSB

Architectural shingles Wooden I-Joists & LVL's