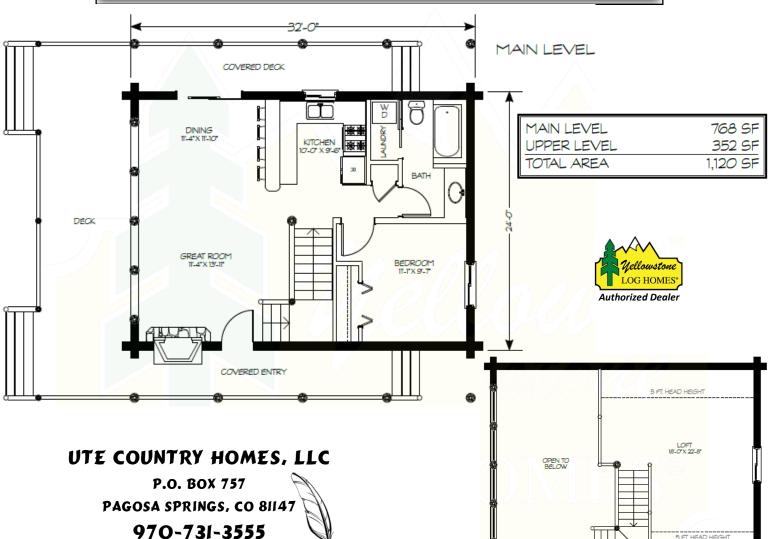

WWW.UTECOUNTRYHOMES.COM

5 FT. HEAD HEIGH

UPPER LEVEL

## PREMIUM PACKAGE INCLUDES (if shown on prints)

Construction Guide Log loft floor joists

All log walls shown on print Log stair set

Log home screws Log porch posts

Exterior log home stain Log railing

Foam gasket 2 x 6 T&G (for loft floor decking)

Log home caulking 1 x 6 T&G (below roof over living area)

Log roof beams TP<sup>®</sup> graded beams & wall logs

Log support posts Log porch header

## **ELITE DRY-IN PACKAGE INCLUDES**

(Please call for complete package list and current prices 970-731-3555)

Metal drip ledge for eave & gable Douglas fir 2X framing for exterior decks

1X cedar two step fascia Sub floor adhesive

OSB rim board for eaves 4' x 8' sheets of 34" T&G OSB

Architectural shingles Wooden I-Joists & LVL's fo