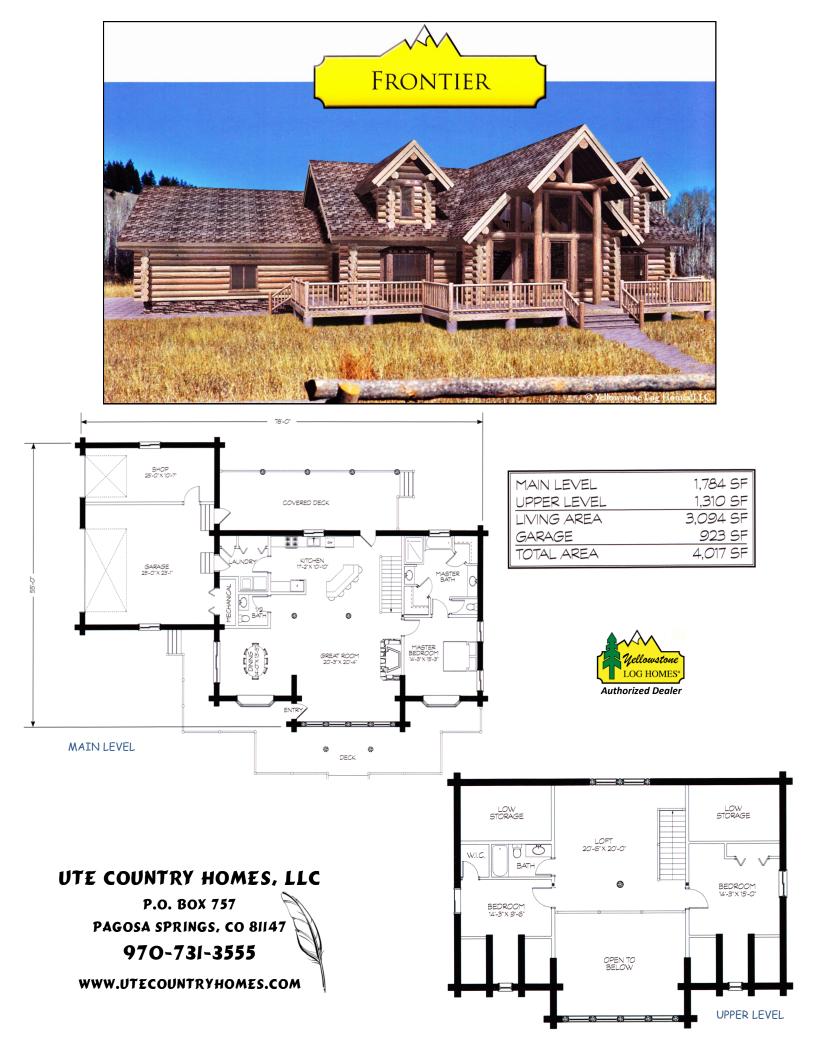

## PREMIUM PACKAGE INCLUDES (if shown on prints)

| Construction Guide           | Log loft floor joists                            |
|------------------------------|--------------------------------------------------|
| All log walls shown on print | Log stair set                                    |
| Log home screws              | Log porch posts                                  |
| Exterior log home stain      | Log railing                                      |
| Foam gasket                  | $2 \times 6 T\&G$ (for loft floor decking)       |
| Log home caulking            | $1 \ x \ 6 \ T\&G$ (below roof over living area) |
| Log roof beams               | TP <sup>®</sup> graded beams & wall logs         |
| Log support posts            | Log porch header