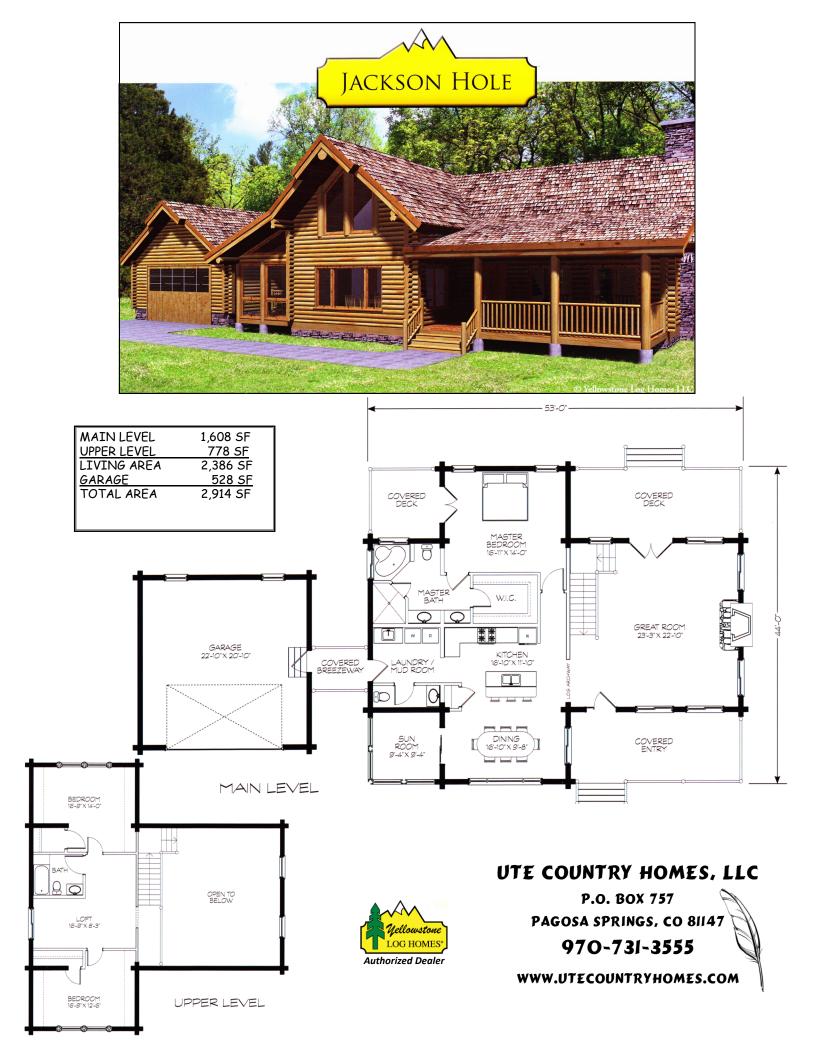

## PREMIUM PACKAGE INCLUDES (if shown on prints)

| Construction Guide           | Log loft floor joists                            |
|------------------------------|--------------------------------------------------|
| All log walls shown on print | Log stair set                                    |
| Log home screws              | Log porch posts                                  |
| Exterior log home stain      | Log railing                                      |
| Foam gasket                  | $2 	ext{ x 6 T&G}$ (for loft floor decking)      |
| Log home caulking            | $1 \ x \ 6 \ T\&G$ (below roof over living area) |
| Log roof beams               | TP <sup>®</sup> graded beams & wall logs         |
| Log support posts            | Log porch header