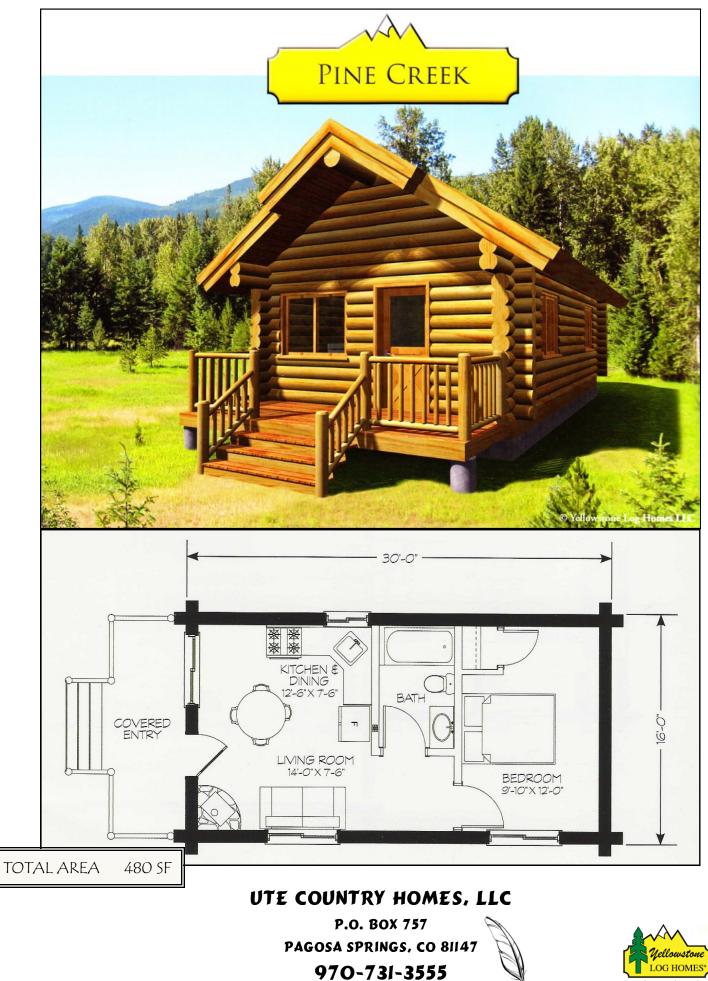

WWW.UTECOUNTRYHOMES.COM



## PREMIUM PACKAGE INCLUDES (if shown on prints)

| Construction Guide           | Log loft floor joists                            |
|------------------------------|--------------------------------------------------|
| All log walls shown on print | Log stair set                                    |
| Log home screws              | Log porch posts                                  |
| Exterior log home stain      | Log railing                                      |
| Foam gasket                  | $2 	ext{ x 6 T&G}$ (for loft floor decking)      |
| Log home caulking            | $1 \ x \ 6 \ T\&G$ (below roof over living area) |
| Log roof beams               | $TP^{	extsf{e}}$ graded beams & wall logs        |
| Log support posts            | Log porch header