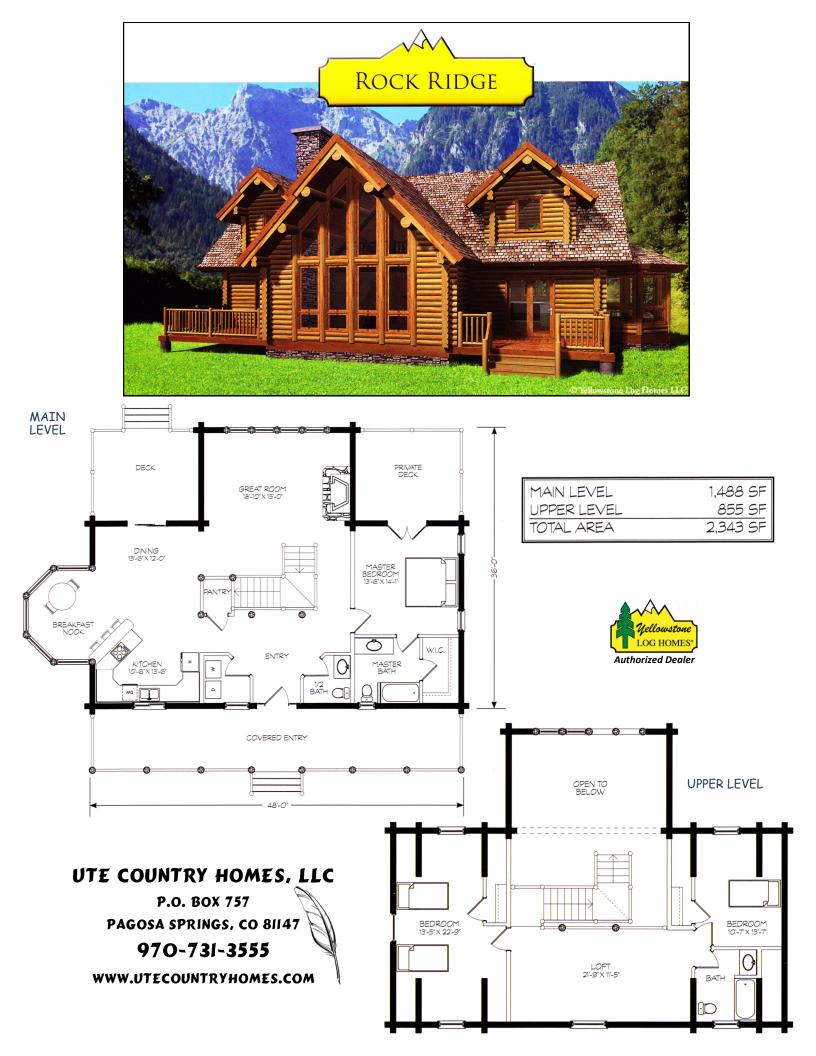

## PREMIUM PACKAGE INCLUDES (if shown on prints)

| Construction Guide           | Log loft floor joists                            |
|------------------------------|--------------------------------------------------|
| All log walls shown on print | Log stair set                                    |
| Log home screws              | Log porch posts                                  |
| Exterior log home stain      | Log railing                                      |
| Foam gasket                  | $2 \times 6 T\&G$ (for loft floor decking)       |
| Log home caulking            | $1 \ x \ 6 \ T\&G$ (below roof over living area) |
| Log roof beams               | $TP^{	extsf{e}}$ graded beams & wall logs        |
| Log support posts            | Log porch header