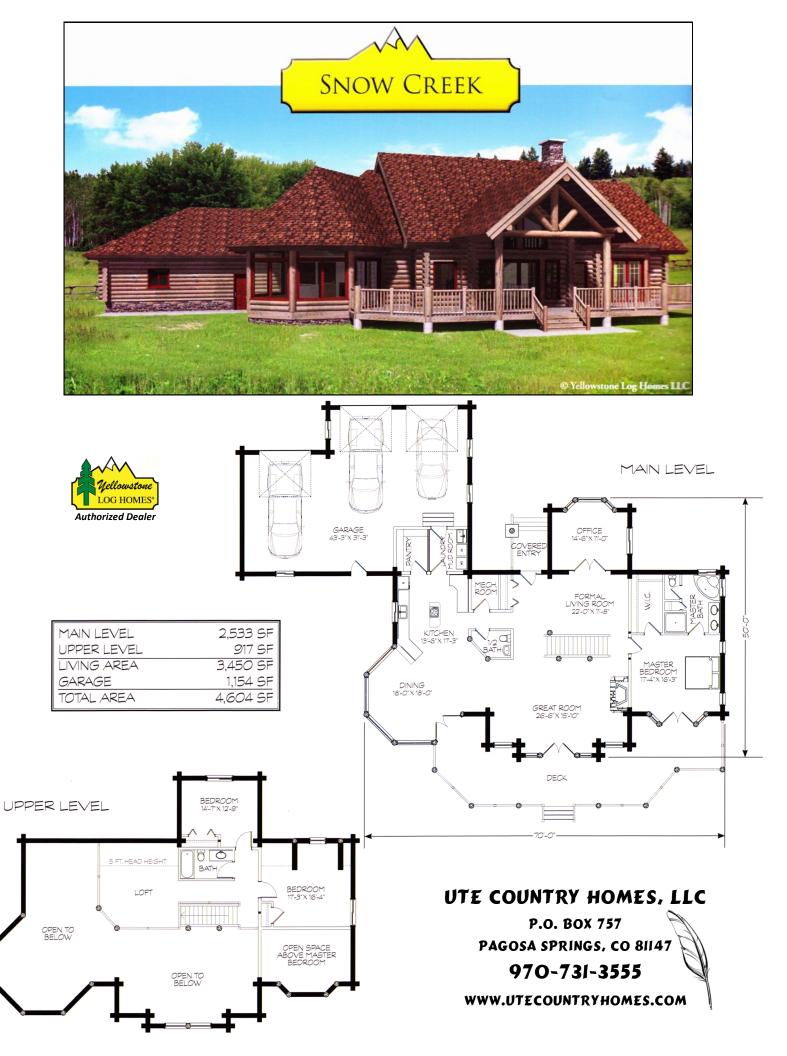

## PREMIUM PACKAGE INCLUDES (if shown on prints)

Construction Guide Log loft floor joists

All log walls shown on print Log stair set

Log home screws Log porch posts

Exterior log home stain Log railing

Foam gasket 2 x 6 T&G (for loft floor decking)

Log home caulking 1 x 6 T&G (below roof over living area)

Log roof beams TP<sup>®</sup> graded beams & wall logs

Log support posts Log porch header

## **ELITE DRY-IN PACKAGE INCLUDES**

(Please call for complete package list and current prices 970-731-3555)

Metal drip ledge for eave & gable Douglas fir 2X framing for exterior decks

1X cedar two step fascia Sub floor adhesive

OSB rim board for eaves 4' x 8' sheets of ¾" T&G OSB

Architectural shingles Wooden I-Joists & LVL's for subfloor

Wooden I-Joists & LVL's for roof rafters 2 X