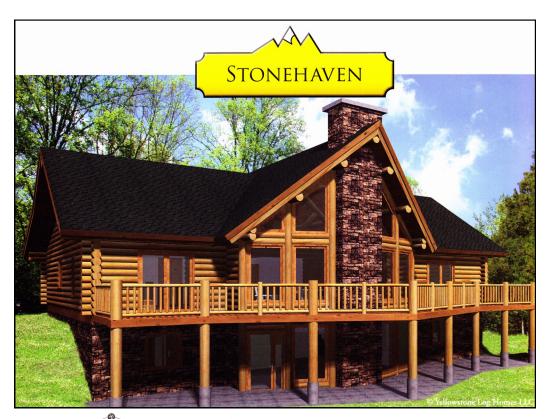

THEATER ROOM

970-731-3555

WWW.UTECOUNTRYHOMES.COM

## PREMIUM PACKAGE INCLUDES (if shown on prints)

Construction Guide Log loft floor joists

All log walls shown on print Log stair set

Log home screws Log porch posts

Exterior log home stain Log railing

Foam gasket 2 x 6 T&G (for loft floor decking)

Log home caulking 1 x 6 T&G (below roof over living area)

Log roof beams TP<sup>®</sup> graded beams & wall logs

Log support posts Log porch header

## **ELITE DRY-IN PACKAGE INCLUDES**

(Please call for complete package list and current prices 970-731-3555)

Metal drip ledge for eave & gable Douglas fir 2X framing for exterior decks

1X cedar two step fascia Sub floor adhesive

OSB rim board for eaves 4' x 8' sheets of ¾" T&G OSB

Architectural shingles Wooden I-Joists & LVL's for