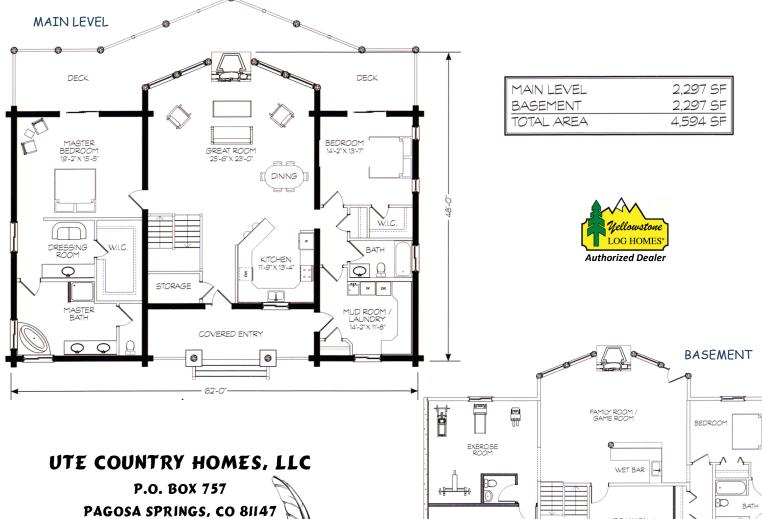

THEATER ROOM

970-731-3555

WWW.UTECOUNTRYHOMES.COM

## PREMIUM PACKAGE INCLUDES (if shown on prints)

Construction Guide Log loft floor joists

All log walls shown on print Log stair set

Log home screws Log porch posts

Exterior log home stain Log railing

Foam gasket 2 x 6 T&G (for loft floor decking)

Log home caulking 1 x 6 T&G (below roof over living area)

Log roof beams TP<sup>®</sup> graded beams & wall logs

Log support posts Log porch header

## **ELITE DRY-IN PACKAGE INCLUDES**

(Please call for complete package list and current prices 970-731-3555)

Metal drip ledge for eave & gable Douglas fir 2X framing for exterior decks

1X cedar two step fascia Sub floor adhesive

OSB rim board for eaves 4' x 8' sheets of ¾" T&G OSB

Architectural shingles Wooden I-Joists & LVL's for su