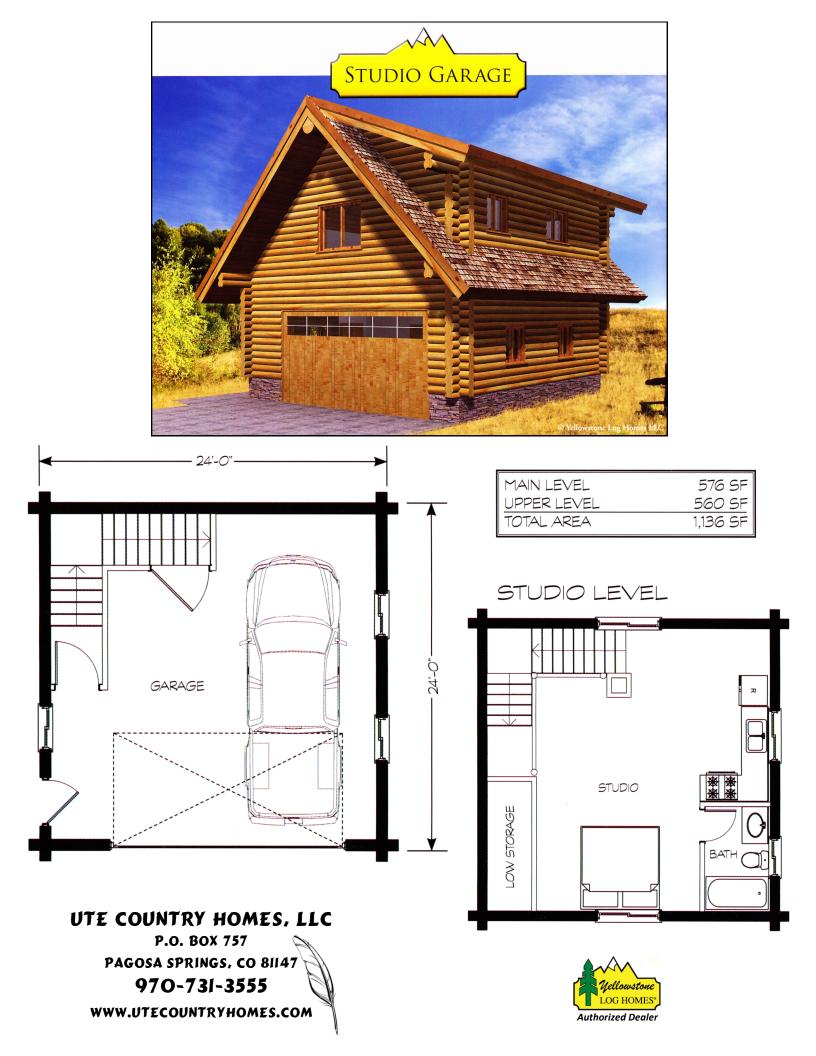

## PREMIUM PACKAGE INCLUDES (if shown on prints)

| Construction Guide           | Log loft floor joists                            |
|------------------------------|--------------------------------------------------|
| All log walls shown on print | Log stair set                                    |
| Log home screws              | Log porch posts                                  |
| Exterior log home stain      | Log railing                                      |
| Foam gasket                  | $2 \times 6 T\&G$ (for loft floor decking)       |
| Log home caulking            | $1 	ext{ x 6 T&G}$ (below roof over living area) |
| Log roof beams               | TP <sup>®</sup> graded beams & wall logs         |
| Log support posts            | Log porch header