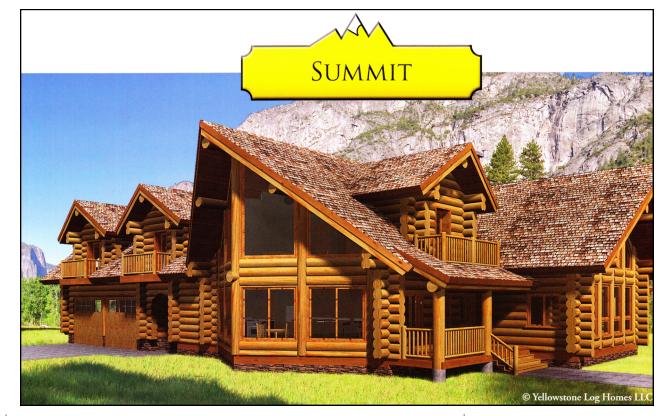

## PREMIUM PACKAGE INCLUDES (if shown on prints)

| Construction Guide           | Log loft floor joists                            |
|------------------------------|--------------------------------------------------|
| All log walls shown on print | Log stair set                                    |
| Log home screws              | Log porch posts                                  |
| Exterior log home stain      | Log railing                                      |
| Foam gasket                  | $2 \times 6 T\&G$ (for loft floor decking)       |
| Log home caulking            | $1 \ x \ 6 \ T\&G$ (below roof over living area) |
| Log roof beams               | $TP^{	extsf{8}}$ graded beams & wall logs        |
| Log support posts            | Log porch header