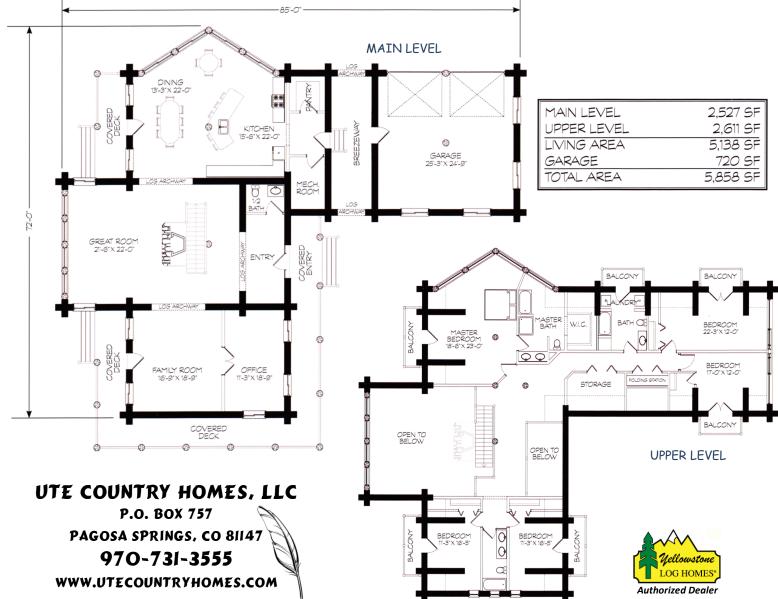

## PREMIUM PACKAGE INCLUDES (if shown on prints)

| Construction Guide           | Log loft floor joists                            |
|------------------------------|--------------------------------------------------|
| All log walls shown on print | Log stair set                                    |
| Log home screws              | Log porch posts                                  |
| Exterior log home stain      | Log railing                                      |
| Foam gasket                  | $2 \times 6 T\&G$ (for loft floor decking)       |
| Log home caulking            | $1 \ x \ 6 \ T\&G$ (below roof over living area) |
| Log roof beams               | $TP^{	extsf{8}}$ graded beams & wall logs        |
| Log support posts            | Log porch header