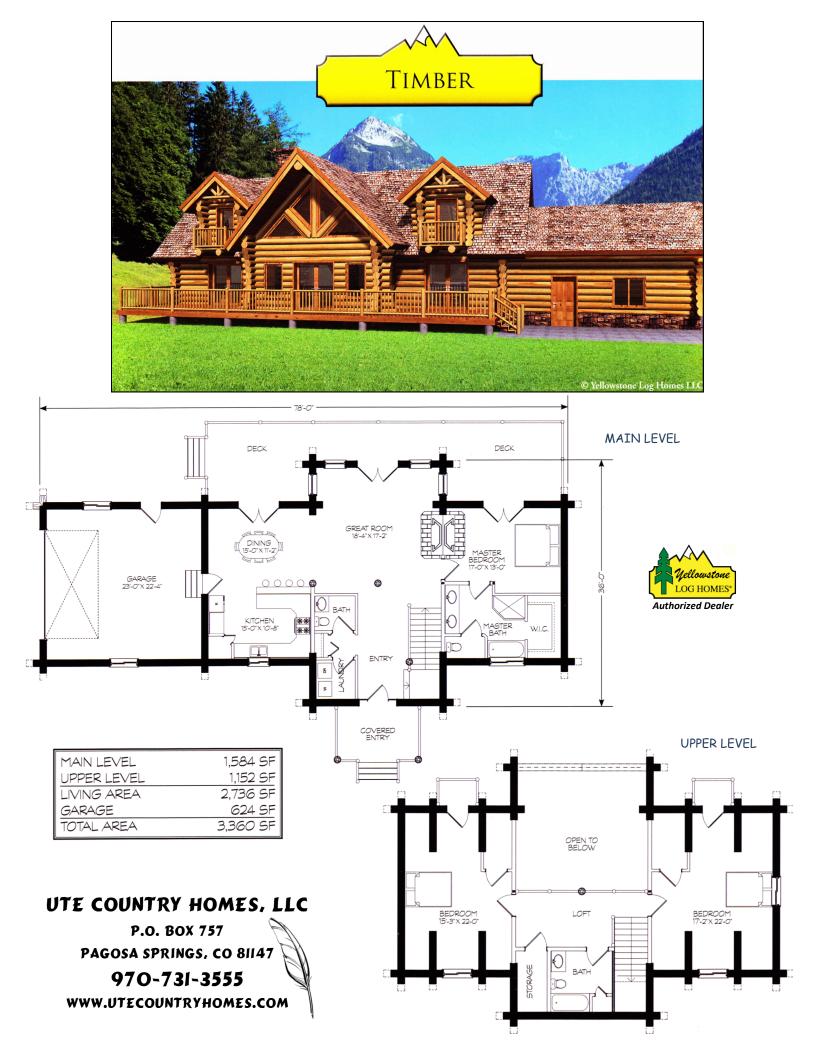

## PREMIUM PACKAGE INCLUDES (if shown on prints)

| Construction Guide           | Log loft floor joists                            |
|------------------------------|--------------------------------------------------|
| All log walls shown on print | Log stair set                                    |
| Log home screws              | Log porch posts                                  |
| Exterior log home stain      | Log railing                                      |
| Foam gasket                  | $2 \times 6 T\&G$ (for loft floor decking)       |
| Log home caulking            | $1 \ x \ 6 \ T\&G$ (below roof over living area) |
| Log roof beams               | $TP^{	extsf{8}}$ graded beams & wall logs        |
| Log support posts            | Log porch header