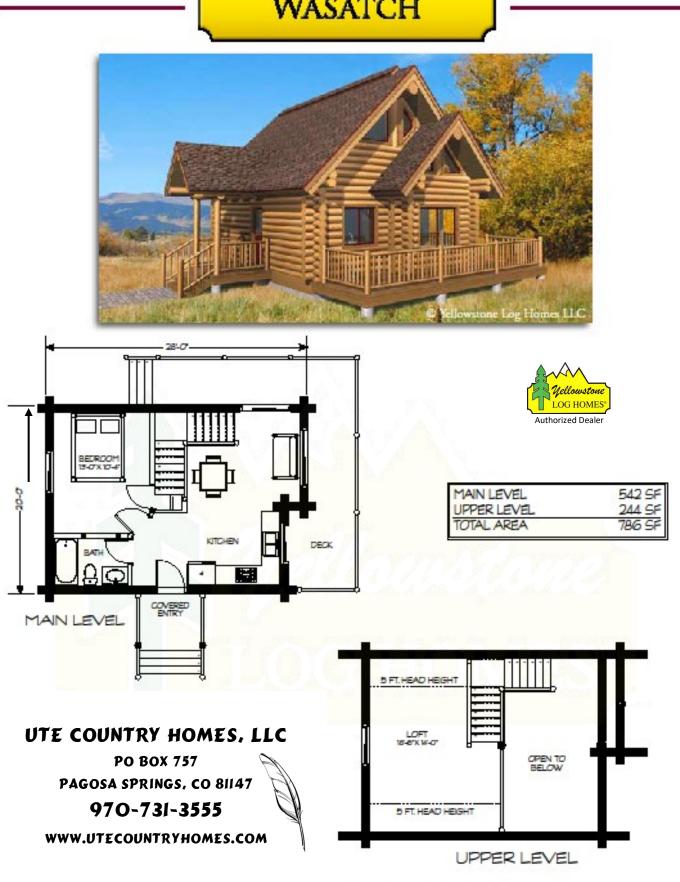

## WASATCH



## PREMIUM PACKAGE INCLUDES (if shown on prints)

| Construction Guide           | Log loft floor joists                            |
|------------------------------|--------------------------------------------------|
| All log walls shown on print | Log stair set                                    |
| Log home screws              | Log porch posts                                  |
| Exterior log home stain      | Log railing                                      |
| Foam gasket                  | $2 \times 6 T\&G$ (for loft floor decking)       |
| Log home caulking            | $1 \ x \ 6 \ T\&G$ (below roof over living area) |
| Log roof beams               | $TP^{	extsf{8}}$ graded beams & wall logs        |
| Log support posts            | Log porch header