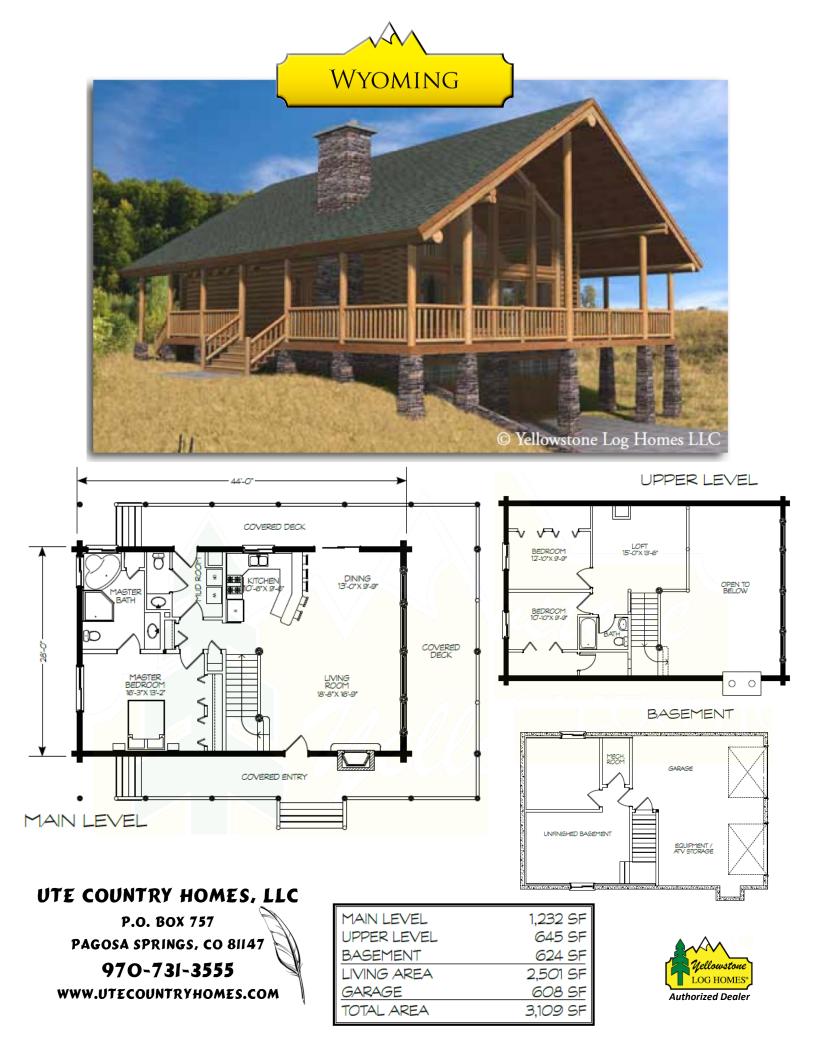

## PREMIUM PACKAGE INCLUDES (if shown on prints)

Log loft floor joists **Construction Guide** All log walls shown on print Log stair set Log home screws Log porch posts Log railing Exterior log home stain Foam gasket 2 x 6 T&G (for loft floor decking) Log home caulking 1 x 6 T&G (below roof over living area) TP<sup>®</sup> graded beams & wall logs Log roof beams Log porch header Log support posts

## **ELITE DRY-IN PACKAGE INCLUDES**

(Please call for complete package list and current prices 970-731-3555)

| Metal drip ledge for eave & gable        | Douglas fir 2X framing for exterior decks                            |
|------------------------------------------|----------------------------------------------------------------------|
| 1X cedar two step fascia                 | Sub floo